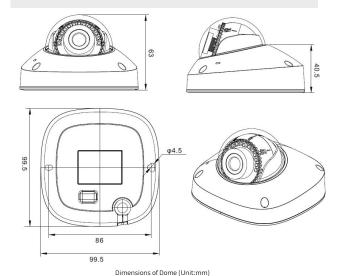

## **DIMENSIONS**

| CAMERA                |                                                                                                                            |
|-----------------------|----------------------------------------------------------------------------------------------------------------------------|
| Image Sensor          | 1/2.8" Progressive scan CMOS                                                                                               |
| Min. illumination     | Color: 0.2 Lux @ (F1.6, AGC ON), B/W:<br>O Lux @ (IR LED ON)                                                               |
| Day & Night           | Auto(ICR)/Day/Night/Time                                                                                                   |
| Shutter Speed         | Auto/Manual, 1/5 ~ 1/20,000s                                                                                               |
| Iris                  | Fixed Iris                                                                                                                 |
| Wide Dynamic Range    | True WDR                                                                                                                   |
| Noise Reduction       | 2D/3D DNR                                                                                                                  |
| Lens                  | 2.8mm fixed lens                                                                                                           |
| Angle of View         | H: 93.4°, V: 69.1°                                                                                                         |
| IR Range              | Up to 49.2 ft                                                                                                              |
| VIDEO                 |                                                                                                                            |
| Bit Rate (CBR/VBR)    | Stream1: 200Kbps ~ 12Mbps<br>Stream2: 100Kbps ~ 6Mbps<br>Stream3: 100Kbps ~ 3Mbps                                          |
| Max. Resolution       | 2592x1520                                                                                                                  |
| Codec                 | H.264 High Profile                                                                                                         |
| NETWORK               |                                                                                                                            |
| Network Protocols:    | IPv4/IPv6, 802.1x, HTTP, HTTPS, TCP/IP, UDP/IP, RTSP, DHCP, NTP, RTCP/RTP, PPPoE, SMTP, DNS, UPnP, FTP, ARP, SNMP, TLS/SSL |
| Security              | User security authentication, Reset,<br>Hardware Watch Dog                                                                 |
| System Compatibility  | ONVIF                                                                                                                      |
| Ethernet              | 1 Ethernet (10/100 Base-T) RJ-45<br>Connector                                                                              |
| GENERAL               |                                                                                                                            |
| Power Supply          | DC12V/POE (IEEE 802.3af)                                                                                                   |
| Power Consumption     | 6W(MAX)                                                                                                                    |
| Operating Temperature | -40°C ~ 55°C (-40°F ~ 131°F )                                                                                              |
| Operating Humidity    | Less than 90% RH                                                                                                           |
| Approvals             | CE /FCC                                                                                                                    |
| Product Dimensions    | 99.5x99.5x63.3mm (3.92 x3.92 x 2.49 )                                                                                      |
| Product Weight        | 0.79 lbs.                                                                                                                  |